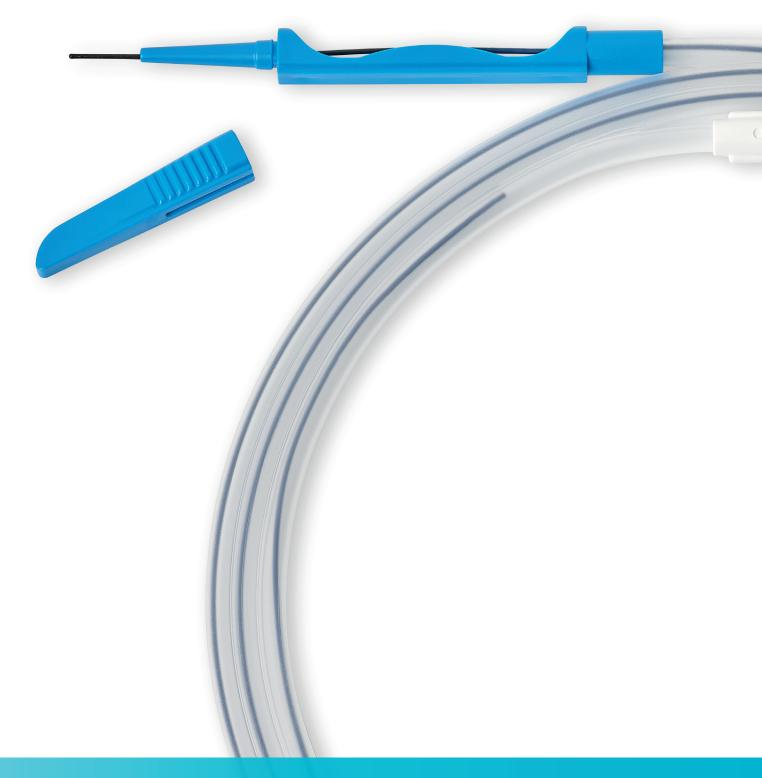

# **Soprano**®

## **Hybrid Guidewires**

### **Combination matters**

The hybrid guidewire designed for an easy insertion, access & placement





## **Soprano**®

#### PTFE-Nitinol guidewire with hydrophilic straight tip



#### Reference overview

Soprano

Soprano Dual Flex

| Ref.   | Diameter | Length | Tip shape | Tip style                                          | Quantity |
|--------|----------|--------|-----------|----------------------------------------------------|----------|
| AEHA35 | 0.035"   | 150cm  | Straight  | 5cm flexible (distal)                              | Box of 5 |
| Ref.   | Diameter | Length | Tip shape | Tip style                                          | Quantity |
| AEHB35 | 0.035"   | 150cm  | Straight  | 5cm flexible (distal)<br>7,5cm flexible (proximal) | Box of 5 |