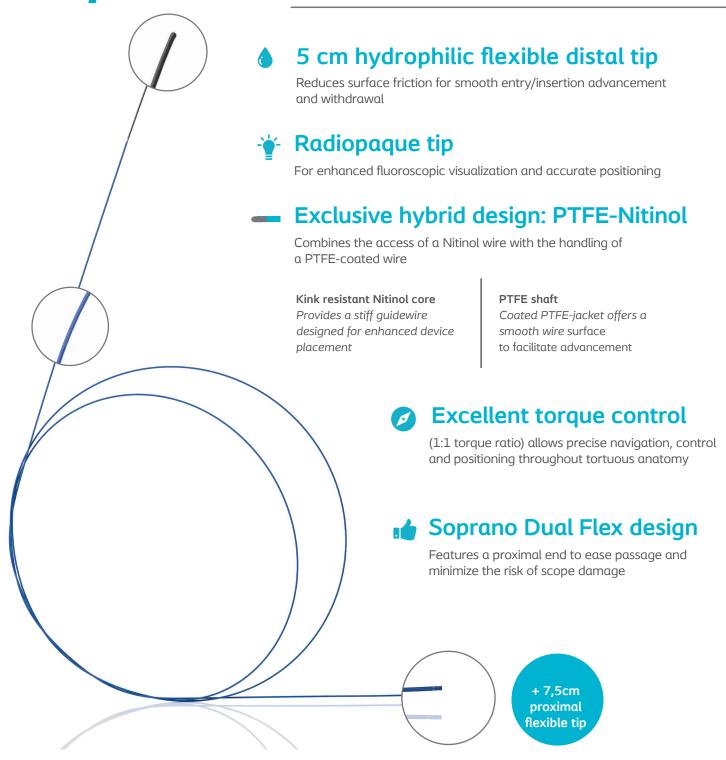

### **Combination matters**

The hybrid guidewire designed for an easy insertion, access & placement

## **Soprano**®

#### PTFE-Nitinol guidewire with hydrophilic straight tip